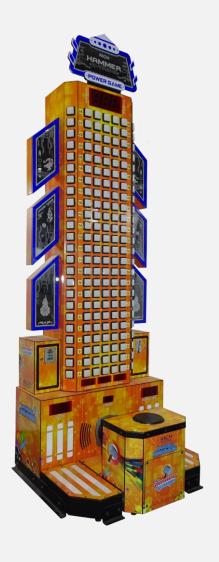

# **HAMMER X-TREME**

MANUFACTURED BY: RICH AMUSEMENT SINGLE PLAYER

#### SHOW YOUR POWER!

## **GAME FEATURES**

- ✓ Maximum visual appeal with attractive LED lights
- √ 168 LED lights on front and full body LED lightings
- ✓ Individual score display and LED light row for every stroke
- ✓ New improved mechanism .
- ✓ Operator Adjustable Time and Ticket Awards
- ✓ Six RGB Thunder Rocket Boxes
- ✓ Digital stereo 2.1 sound system
- ✓ Play your own music up to 64GB
- ✓ Magnificent LED patterns
- ✓ Accurate power sense
- √ 3 stroke per game

## **GAME SPECIFICATIONS**

W-1280mm | D-1140mm | H-3567mm